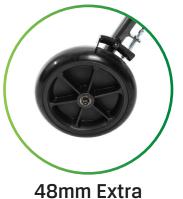

Soft Wheels

48mm wide wheels to comply with the Bowls Australia Artificial Device Policy.