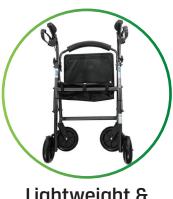

## Lightweight & Foldable

Folds down into a convenient size for transportation or storage, and is light enough to be carried when necessary, lifting from one surface to another.

| Description                    | Seat Width | Seat Depth | Wheel<br>Thickness | Wheel<br>Diameter | Seat Height | Min Handle<br>Height | Max Handle<br>Height | Max User<br>Weight |
|--------------------------------|------------|------------|--------------------|-------------------|-------------|----------------------|----------------------|--------------------|
| Bowls Walker Deluxe<br>KA367BW | 415mm      | 360mm      | 48mm               | 203mm (8")        | 520mm       | 780mm                | 920mm                | 150kg              |