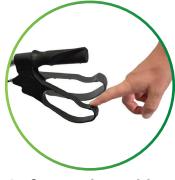

## Soft Touch Braking System

Soft touch braking system allows the user to securely lock the wheels by applying very little pressure to the push down brakes. Ideal for constant use to reduce strain when on the green.